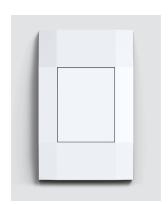

### Deako is a better looking switch that electricians can quickly install and integrators can quickly connect

Decorator

Deako

Toggle

- Snap-on Screwless faceplate design
- Clean, minimalist design
- Perfectly level, and aligned switches when side-by-side
- Matching outlet receptacles