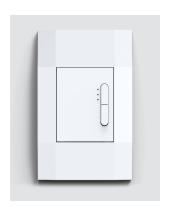

#### **8 Specialty Switches**

2 SMART SWITCHES

SMART DIMMERS

2
SIMPLE MOTION

**SENSOR** 

SIMPLE FAN CONTROLLERS

**APPROXIMATELY 25-35** 

SIMPLE SWITCHES IN EVERY LOCATION IN THE HOME

#### **Smart Dimmer**

- Kitchen
- Living Room
- Dining Room