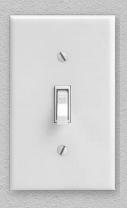

### Deako is a better looking switch that electricians can quickly install and integrators can quickly connect

Decorator

Deako

Toggle

- Snap-on Screwless faceplate design
- Clean, minimalist design
- Perfectly level, and aligned switches when side-by-side
- Matching outlet receptacles