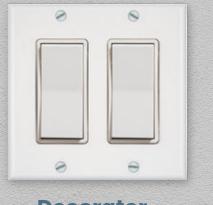

### Deako is a better looking switch that electricians can quickly install and integrators can quickly connect

Decorator

Deako

Toggle

- Snap-on Screwless faceplate design
- Clean, minimalist design
- Perfectly level, and aligned switches when side-by-side
- Matching outlet receptacles