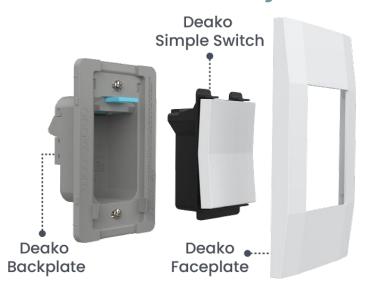

## Anyone can change a Deako switch, safely, in seconds

# Crawford Construction has made smart lighting truly Do-it-Yourself

- No tools required
- No running up & down turning off the power
- UL approved, with no risk of shock, or fire
- Changing a light switch doesn't require the hassle and cost of an electrician